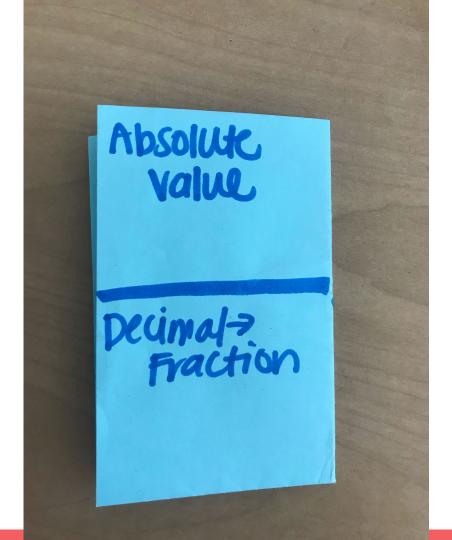

### Make sure at the end of class you can...

- Clear your memory
- Graph a line
- Graph an inequality
- Find the intersection of two lines
- Create a scatterplot
- Zoom In/Out
- Find the Line of Best Fit
- Find the Absolute Value
- Turn a Decimal into a Fraction