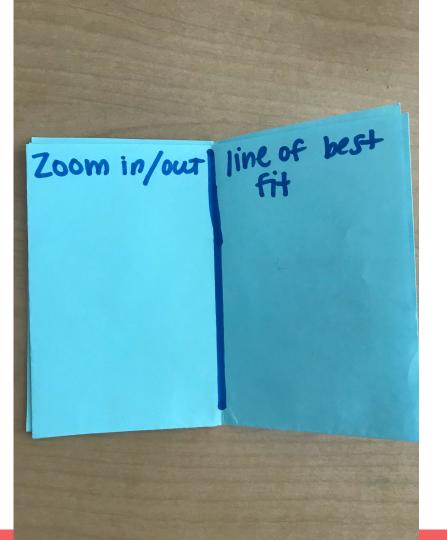

### Make sure at the end of class you can...

- Clear your memory
- Graph a line
- Graph an inequality
- Find the intersection of two lines
- Create a scatterplot
- Zoom In/Out
- Find the Line of Best Fit
- Find the Absolute Value
- Turn a Decimal into a Fraction